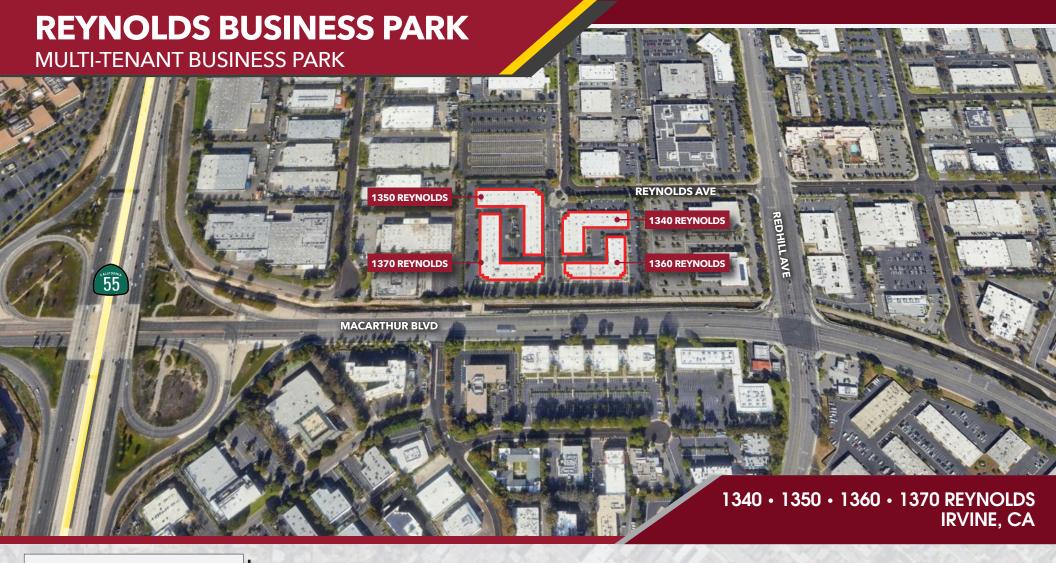

#### PROPERTY SUMMARY

This state-of-the-art project is in the heart Orange County in the city of Irvine, California. The property has direct freeway access to Newport-(55), San Diego (405) freeways and the Interstate (5) as well as John Wayne airport. The business park delivers "Class A" creative office, R&D, Retail and Industrial space with an abundance of parking.

### **PROPERTY FEATURES**

- » ±140,294 Sq. Ft. Multi-Tenant Business Park
- » Direct access to John Wayne Airport
- » Direct Access to Newport (55) and San Diego (405) Freeways, Exposure to MacArthur Boulevard
- » Ample Parking
- » R&D/Industrial, Creative Office, Showroom / Retail Commercial Uses

1340 • 1350 • 1360 • 1370 REYNOLDS IRVINE, CA