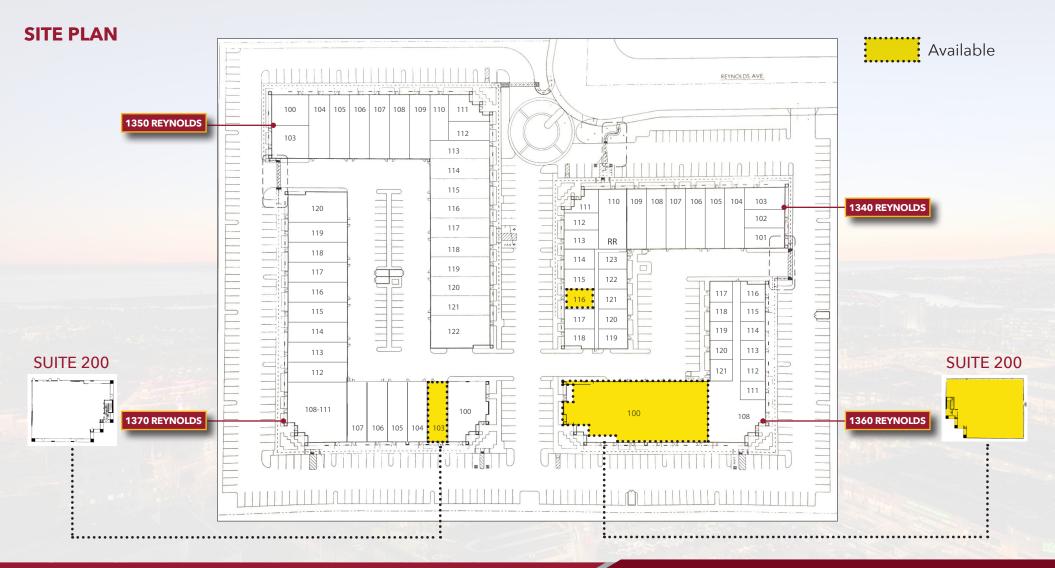

#### **AVAILABLE SUITES**

| BLDG | SUITE   | SF      | RATE/PSF | COMMENTS                                                                                       |
|------|---------|---------|----------|------------------------------------------------------------------------------------------------|
| 1340 | 116     | ±980    | TBD      | Creative office showroom (open office to suite)                                                |
| 1360 | 100/200 | ±19,981 | TBD      | Corp. headquarters, quality build-out (TI's to suite new tenant), 4 ground level loading doors |
| 1360 | 100     | ±13,581 | TBD      | Creative office, R&D, showroom & warehouse with 4 loading doors (T.I'S. to suite)              |
| 1360 | 200     | ±6,462  | TBD      | Creative office, R&D                                                                           |
| 1360 | 100 A   | ±5,522  | TBD      | Creative office, R&D, showroom & warehouse with 1 loading door (T.I'S. to suite)               |
| 1360 | 100 C   | ±1,872  | TBD      | Creative office, R&D, showroom & warehouse with 1 loading door (T.I'S. to suite)               |
| 1360 | 100 D   | ±1,618  | TBD      | Creative office, R&D, showroom & warehouse with 1 loading door (T.I'S. to suite)               |
| 1360 | 100 B   | ±2,107  | TBD      | Creative office, R&D, showroom & warehouse with 1 loading door (T.I'S. to suite)               |
| 1360 | 100 E   | ±2,468  | TBD      | Creative office, R&D, showroom & warehouse with 1 loading door (T.I'S. to suite)               |
| 1370 | 103     | ±2,582  | TBD      | Lab/creative office, R&D, warehouse with 1 loading door                                        |