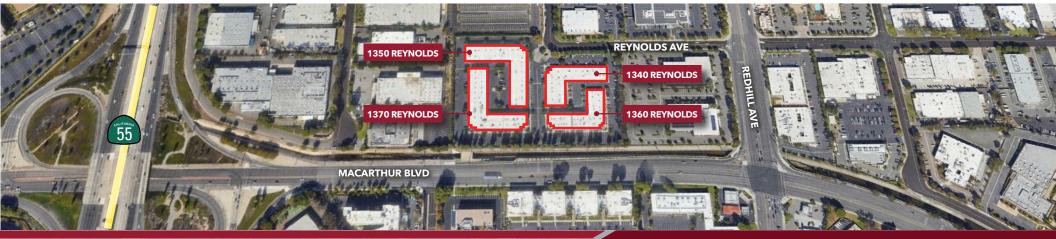

#### PROPERTY SUMMARY

This state-of-the-art project is in the heart Orange County in the city of Irvine, California. The property has direct freeway access to Newport-(55), San Diego (405) freeways and the Interstate (5) as well as John Wayne airport. The business park delivers "Class A" creative office, R&D, Retail and Industrial space with an abundance of parking.

### **PROPERTY FEATURES**

- » ±140,294 Sq. Ft. Multi-Tenant Business Park
- » Direct access to John Wayne Airport
- » Direct Access to Newport (55) and San Diego (405) Freeways, Exposure to MacArthur Boulevard
- » Ample Parking
- » R&D/Industrial, Creative Office, Showroom / Retail Commercial Uses

1340 • 1350 • 1360 • 1370 REYNOLDS IRVINE, CA